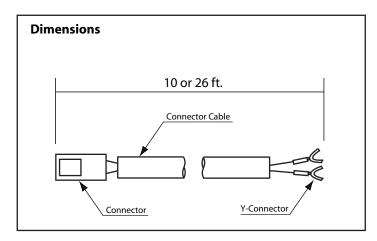

## **Remote Controller Cord**

- Fully insulated cord with the proper connectors for a simple installation with Noritz tankless water heaters
- Available in 10' or 26' length that can accommodate for any convenient location for the Remote Controller
- Comes included with most models (except for NR50, NR66 Series, NR71 Series, NR98-DVC, and NC199-DVC models)\*

<sup>\*</sup> Additional Remote Controller Cords will be necessary for NC199-DVC and NC199-OD models within a Multi-System when used with a SC-201-6M-EXT System Controller.

| Remote Controller Cord  |  |  |
|-------------------------|--|--|
| 10' length (#RC-CORD10) |  |  |
| 26' length (#RC-CORD26) |  |  |