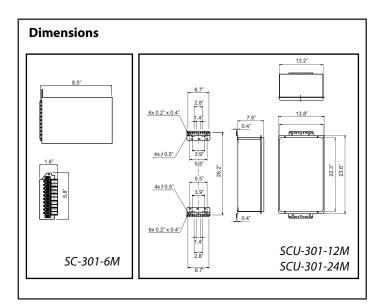

## **System Controller** 6-Unit System Controller (#SC-301-6M) 12-Unit System Controller (#SCU-301-12M) 24-Unit System Controller (#SCU-301-24M)

**Compatible with Commercial Models** NCC1991 Series

**Compatible Remote Controller** RC-9018M