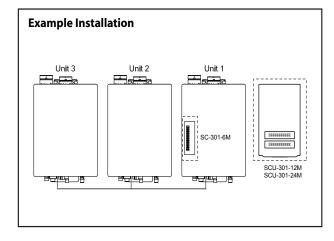

## **Tankless Water Heater Accessories Specification Sheet System Controller**

- Available System Controller models can provide a central communication link for up to 6-unit, 12-unit, or 24-unit Multi-Systems
- Provides fully modulating operation among all units (user selectable option to fire 1 or 2 units default by default)
- Rotates the operation of the units within the Multi-System for even wear
- · Only one Remote Controller is required to control and monitor all the units connected to the System Controller
- Pump control allows for a pump(s) to be connected and controlled with built-in timer and aquastat features
- Auxillary back up allows for continued system operation during partial failure conditions.

## **System Controller** 6-Unit System Controller (#SC-301-6M) 12-Unit System Controller (#SCU-301-12M) 24-Unit System Controller (#SCU-301-24M)

**Compatible with Commercial Models** NCC1991 Series

**Compatible Remote Controller** RC-9018M